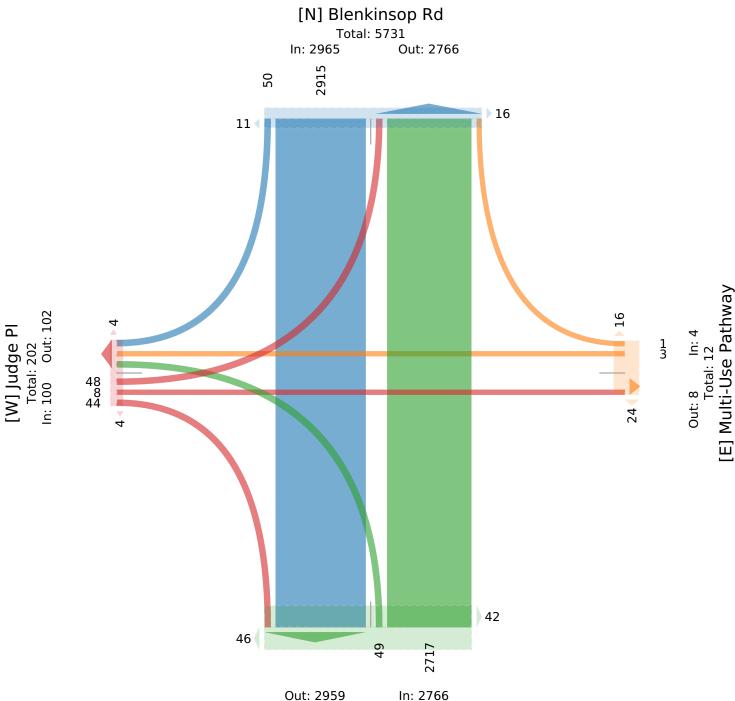

# McElhanney

Provided by: McElhanney Kamloops 970 McMaster Way, 310, Kamloops, BC, V2C 6K2, CA

Out: 2959

Total: 5725 [S] Blenkinsop Rd

Tue Mar 5, 2024 AM Peak (8 AM - 9 AM) All Classes (Motorcycles, Lights, Single-Unit Trucks, Articulated Trucks, Buses, Pedestrians, Bicycles on Road, Bicycles on Crosswalk) All Movements

### McElhanney

Provided by: McElhanney Kamloops 970 McMaster Way, 310, Kamloops, BC, V2C 6K2, CA

| Leg                     | Judge F | Pl   |       |      |         | Mul  | lti-Use I | Pathway  |             |     |       | Blenkii    | nsop R     | d    |      |       |     | Blen  | kinsop     | Rd     |                |              |      |       |
|-------------------------|---------|------|-------|------|---------|------|-----------|----------|-------------|-----|-------|------------|------------|------|------|-------|-----|-------|------------|--------|----------------|--------------|------|-------|
| Direction               | Eastbou | ınd  |       |      |         | Wes  | stbound   |          |             |     |       | Northbound |            |      |      |       |     | Soutl | nbound     | i      |                |              |      |       |
| Time                    | L       | T    | R     | U    | App Ped | k L  | T         | RU       | J.          | App | Ped*  | L          | T          | R    | U    | App I | ed* | L     | T          | R      | U A            | <b>App</b> 1 | Ped* | Int   |
| 2024-03-05 7:30AM       | 0       | 1    | 4     | 0    | 5       | 2 0  | 0         | 0 (      | 0           | 0   | 1     | 0          | 42         | 0    | 0    | 42    | 5   | 0     | 105        | 0      | 0 1            | 105          | 2    | 152   |
| 7:45AM                  | 2       | 0    | 1     | 0    | 3 (     | 0    | 0         | 0 (      | 0           | 0   | 3     | 3          | 84         | 0    | 0    | 87    | 2   | 0     | 111        | 3      | 0 1            | 114          | 0    | 204   |
| Hourly Total            | 2       | 1    | 5     | 0    | 8 :     | 2 0  | 0         | 0 (      | 0           | 0   | 4     | 3          | 126        | 0    | 0    | 129   | 7   | 0     | 216        | 3      | 0 2            | 219          | 2    | 356   |
| 8:00AM                  | 4       | 0    | 2     | 0    | 6       | 0    | 0         | 0 (      | 0           | 0   | 0     | 0          | 91         | 0    | 0    | 91    | 5   | 0     | 120        | 0      | 0 1            | 120          | 0    | 217   |
| 8:15AM                  | 1       | 1    | 5     | 0    | 7       | 0    | 0         | 0 (      | 0           | 0   | 1     | 3          | 125        | 0    | 0    | 128   | 6   | 0     | 141        | 0      | 0 1            | l <b>4</b> 1 | 2    | 276   |
| 8:30AM                  | 6       | 0    | 5     | 0    | 11      | 0    | 0         | 0 (      | 0           | 0   | 1     | 1          | 113        | 0    | 0    | 114   | 3   | 0     | 172        | 1      | 0 1            | 173          | 2    | 298   |
| 8:45AM                  | 5       | 0    | 2     | 0    | 7       | 0    | 0         | 0 (      | 0           | 0   | 1     | 2          | 86         | 0    | 0    | 88    | 3   | 0     | 164        | 2      | 0 1            | 166          | 3    | 261   |
| Hourly Total            | 16      | 1    | 14    | 0    | 31      | 0    | 0         | 0 (      | 0           | 0   | 3     | 6          | 415        | 0    | 0    | 421   | 17  | 0     | 597        | 3      | 0              | 500          | 7    | 1052  |
| 9:00AM                  | 1       | 0    | 0     | 0    | 1 (     | 0    | 0         | 0 (      | 0           | 0   | 0     | 1          | 94         | 0    | 0    | 95    | 2   | 0     | 111        | 2      | 0 1            | 113          | 0    | 209   |
| 9:15AM                  | 2       | 0    | 2     | 0    | 4       | 0    | 0         | 0 (      | 0           | 0   | 1     | 1          | 65         | 0    | 0    | 66    | 0   | 0     | 96         | 2      | 0              | 98           | 0    | 168   |
| Hourly Total            | 3       | 0    | 2     | 0    | 5 (     | 0    | 0         | 0 (      | 0           | 0   | 1     | 2          | 159        | 0    | 0    | 161   | 2   | 0     | 207        | 4      | 0 2            | 211          | 0    | 377   |
| 2:00PM                  | 0       | 0    | 3     | 0    | 3       | 0    | 0         | 0 (      | 0           | 0   | 2     | 0          | 107        | 0    | 0    | 107   | 2   | 0     | 97         | 0      | 0              | 97           | 0    | 207   |
| 2:15PM                  | 2       | 1    | 0     | 0    |         | 0    | 0         | 0 (      | 0           | 0   | 1     | 3          | 115        | 0    | 0    | 118   | 2   | 0     | 109        | 1      | 0 1            | 110          | 0    | 231   |
| 2:30PM                  | 5       | 0    | 0     | 0    |         | 0    | 0         | 0 (      |             | 0   | 0     | 1          | 96         | 0    | 0    | 97    | 3   | 0     | 110        |        |                | 115          | 0    | 217   |
| 2:45PM                  | 0       | 3    | 1     | 0    |         | 0    | 0         | 0 (      |             | 0   | 1     | 1          | 129        | 0    | 0    | 130   | 4   | 0     | 137        |        |                | 139          | 0    | 273   |
| Hourly Total            | 7       | 4    | 4     | 0    |         | 0    | 0         |          | 0           | 0   | 4     | 5          | 447        | 0    | 0    | 452   | 11  | 0     | 453        |        |                | 161          | 0    | 928   |
| 3:00PM                  | 1       | 0    | 1     | 0    |         | 0    | 1         |          | 0           | 1   | 3     | 4          | 128        | 0    | 0    | 132   | 5   | 0     | 145        |        |                | 149          | 0    | 284   |
| 3:15PM                  | 0       | 0    | 1     | 0    |         | 3 0  | 0         |          | 0           | 0   | 2     | 1          | 127        | 0    | 0    | 128   | 8   | 0     | 115        |        |                | 120          | 4    | 249   |
| 3:30PM                  | 5       | 0    | 1     | 0    | 6       | +    | 0         |          | 0           | 0   | 1     | 0          | 128        | 0    | 0    | 128   | 2   | 0     | 156        |        |                | 160          | 0    | 294   |
| 3:45PM                  | 2       | 0    | 2     | 0    |         | 0 0  | 0         | 0 (      |             | 0   | 2     | 5          | 124        | 0    | 0    | 129   | 3   | 0     | 126        |        |                | 127          | 0    | 260   |
| Hourly Total            | 8       | 0    | 5     | 0    |         | 1 0  | 1         | 0 (      |             | 1   | 8     | 10         | 507        | 0    | 0    | 517   | 18  | 0     | 542        |        |                | 556          | 4    | 1087  |
| 4:00PM                  | 2       | 0    | 3     | 0    |         | 0    | 0         |          | 0           | 1   | 0     | 2          | 123        | 0    | 0    | 125   | 2   | 0     | 110        |        |                | 110          | 0    | 241   |
| 4:15PM                  | 0       | 0    | 2     | 0    |         | 0 0  | 2         |          | 0           | 2   | 2     | 4          | 148        | 0    | 0    | 152   | 12  | 0     | 120        |        |                | 123          | 1    | 279   |
| -                       | -       | 0    | 2     | 0    |         | 0    | 0         |          | 0           | 0   | 2     | 1          |            |      |      | 139   | 5   | 0     |            |        |                | 131          | 2    | 273   |
| 4:30PM                  | 2       | 0    | 2     | 0    |         | 2 0  | 0         | 0 (      |             | 0   | 5     | 8          | 138<br>172 | 0    | 0    | 180   | 7   | _     | 129<br>116 |        |                | 131          | 6    | 302   |
| 4:45PM                  |         |      |       |      |         | _    | 2         |          |             |     | 9     |            |            |      |      |       |     | 0     |            |        |                |              | _    | 1095  |
| Hourly Total            | 5       | 0    | 9     | 0    |         | 2 0  |           |          | 0           | 3   | _     | 15         | 581        | 0    | 0    | 596   | 26  | 0     | 475        |        |                | 182          | 9    |       |
| 5:00PM                  | 3       | 0    | 2     | 0    |         | 0 (  | 0         |          | 0           | 0   | 1     | 1          | 146        | 0    | 0    | 147   | 1   | 0     | 125        |        |                | 128          | 0    | 280   |
| 5:15PM                  | 0       | 1    | 2     | 0    |         | 0 (  | 0         | 0 (      |             | 0   | 1     | 3          | 107        | 0    | 0    | 110   | 1   | 0     | 112        |        |                | 114          | 1    | 227   |
| 5:30PM                  | 2       | 1    | 0     | 0    |         | 0 (  | 0         |          | 0           | 0   | 3     | 2          | 118        | 0    | 0    | 120   | 2   | 0     | 101        |        |                | 104          | 2    | 227   |
| 5:45PM                  | 2       | 0    | 1     | 0    |         | 0    | 0         | 0        |             | 0   | 6     | 2          | 111        | 0    | 0    | 113   | 3   | 0     | 87         |        | 0              | 90           | 2    | 206   |
| Hourly Total            | 7       | 2    | 5     | 0    | 14      | 0    | 0         | 0 (      | U           | 0   | 11    | 8          | 482        | 0    | 0    | 490   | 7   | 0     | 425        | 11     | 0 4            | 136          | 5    | 940   |
| Total                   | 48      | 8    | 44    | 0    | 100     | 3 0  | 3         | 1 (      |             | 4   | 40    | 49         | 2717       | 0    | 0    | 2766  | 88  |       | 2915       |        |                | 965          | 27   | 5835  |
| % Approach              | 48.0%   | 8.0% | 44.0% | 0%   | -       | - 0% | 75.0%     | 25.0% 0% |             | -   | -     |            | 98.2%      |      |      | -     | -   | 0% 9  | 8.3%       | 1.7% 0 | %              | -            | -    | -     |
| % Total                 | 0.8%    | 0.1% | 0.8%  | 0%   | 1.7%    | - 0% | 0.1%      | 0% 0%    | 6 <b>0</b>  | .1% | -     | 0.8%       | 46.6%      | 0% ( | )% 4 | 47.4% | -   | 0% 5  | 0.0%       | 0.9% 0 | % 50.8         | 8%           | -    | -     |
| Motorcycles             | 0       | 0    | 0     | 0    | 0       | - 0  | 0         | 0 (      | 0           | 0   | -     | 0          | 4          | 0    | 0    | 4     | -   | 0     | 10         | 0      | 0              | 10           | -    | 14    |
| % Motorcycles           | 0%      | 0%   | 0%    | 0%   | 0%      | - 0% | 0%        | 0% 0%    | 6           | 0%  | -     | 0%         | 0.1%       | 0% ( | )%   | 0.1%  | -   | 0%    | 0.3%       | 0% 0   | % <b>0.</b> :  | 3%           | -    | 0.2%  |
| Lights                  | 48      | 0    | 43    | 0    | 91      | - 0  | 0         | 1 (      | 0           | 1   | -     | 49         | 2662       | 0    | 0    | 2711  | -   | 0     | 2866       | 50     | 0 29           | 916          | -    | 5719  |
| % Lights                | 100%    | 0%   | 97.7% | 0% 9 | 91.0%   | - 0% | 0%        | 100% 0%  | 6 <b>25</b> | .0% | -     | 100% 9     | 98.0%      | 0% ( | )% 9 | 98.0% | -   | 0% 9  | 8.3%       | 100% 0 | % <b>98.</b> : | 3%           | - !  | 98.0% |
| Single-Unit Trucks      | 0       | 0    | 0     | 0    | 0       | - 0  | 0         | 0 (      | 0           | 0   | -     | 0          | 20         | 0    | 0    | 20    | -   | 0     | 10         | 0      | 0              | 10           | -    | 30    |
| % Single-Unit Trucks    | 0%      | 0%   | 0%    | 0%   | 0%      | - 0% | 0%        | 0% 0%    | 6           | 0%  | -     | 0%         | 0.7%       | 0% ( | )%   | 0.7%  | -   | 0%    | 0.3%       | 0% 0   | % <b>0.</b> .  | 3%           | -    | 0.5%  |
| Articulated Trucks      | 0       | 0    | 0     | 0    | 0       | - 0  | 0         | 0 (      | 0           | 0   | -     | 0          | 4          | 0    | 0    | 4     | -   | 0     | 3          | 0      | 0              | 3            | -    | 7     |
| % Articulated Trucks    | 0%      | 0%   | 0%    | 0%   | 0%      | - 0% | 0%        | 0% 0%    | 6           | 0%  | -     | 0%         | 0.1%       | 0% ( | )%   | 0.1%  | -   | 0%    | 0.1%       | 0% 0   | % <b>0.</b>    | 1%           | -    | 0.1%  |
| Buses                   | 0       | 0    | 0     | 0    | 0       | - 0  | 0         | 0 (      | 0           | 0   | -     | 0          | 20         | 0    | 0    | 20    | -   | 0     | 22         | 0      | 0              | 22           |      | 42    |
| % Buses                 | 0%      | 0%   | 0%    | 0%   | 0%      | - 0% | 0%        | 0% 0%    | 6           | 0%  | -     | 0%         | 0.7%       | 0% ( | )%   | 0.7%  | -   | 0%    | 0.8%       | 0% 0   | % <b>0.</b>    | 7%           | -    | 0.7%  |
| Bicycles on Road        | 0       | 8    | 1     | 0    | 9       | - 0  | 3         | 0 (      | 0           | 3   | -     | 0          | 7          | 0    | 0    | 7     | -   | 0     | 4          | 0      | 0              | 4            | -    | 23    |
| % Bicycles on Road      | 0%      | 100% | 2.3%  | 0%   | 9.0%    | - 0% | 100%      | 0% 0%    | 6 <b>75</b> | .0% | -     | 0%         | 0.3%       | 0% ( | )%   | 0.3%  | -   | 0%    | 0.1%       | 0% 0   | % <b>0.</b>    | 1%           | -    | 0.4%  |
| Pedestrians             | -       | -    | -     | -    | - 8     | 3 -  | -         | -        | -           | -   | 39    | -          | -          | -    | -    | -     | 86  | -     | -          | -      | -              | -            | 27   |       |
| % Pedestrians           | -       | -    | -     | -    | - 100%  | ó -  | -         | -        | -           | - 9 | 97.5% | -          | -          | -    | -    | - 97  | .7% | -     | -          | -      | -              | - 1          | 00%  | -     |
| Bicycles on Crosswalk   | -       | -    | -     | -    | - (     | ) -  | -         | -        | -           | -   | 1     | -          | -          | -    | -    | -     | 2   | -     | -          | -      | -              | -            | 0    |       |
| % Bicycles on Crosswalk | -       | -    | -     | -    | - 0%    | ó -  | -         | -        | -           | -   | 2.5%  | -          | -          | -    | -    | - 2   | .3% | -     | -          | -      | -              | -            | 0%   | -     |
| *Dodoctrians and Ric    |         |      |       | - 11 |         |      |           |          |             |     |       |            |            |      |      |       |     |       |            |        |                |              |      |       |

<sup>\*</sup>Pedestrians and Bicycles on Crosswalk. L: Left, R: Right, T: Thru, U: U-Turn

Tue Mar 5, 2024 Full Length (7:30 AM-9:30 AM, 2 PM-6 PM) All Classes (Motorcycles, Lights, Single-Unit

Trucks, Articulated Trucks, Buses, Pedestrians, Bicycles on Road, Bicycles on Crosswalk) All Movements