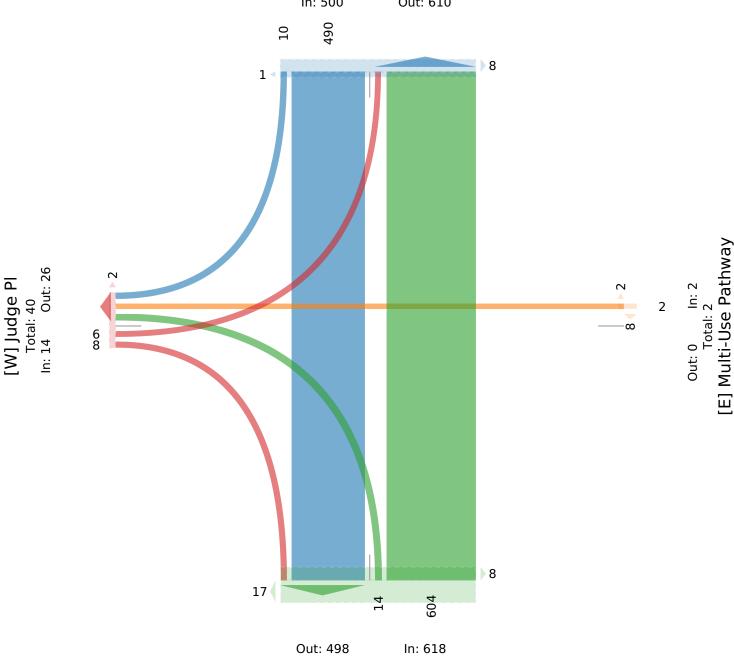

### [N] Blenkinsop Rd

[E] Multi-Use Pathway

Out: 611 In: 421 Total: 1032 [S] Blenkinsop Rd

Tue Mar 5, 2024 PM Peak (4:15 PM - 5:15 PM) - Overall Peak Hour All Classes (Motorcycles, Lights, Single-Unit Trucks, Articulated Trucks, Buses, Pedestrians, Bicycles on Road, Bicycles on Crosswalk) All Movements

r

### McElhanney

Provided by: McElhanney Kamloops 970 McMaster Way, 310, Kamloops, BC, V2C 6K2, CA

ID: 1165129, Location: 48.462022, -123.35013,

Site Code: TIN000669

| Leg                     | Judge P | l    |         |      |       |      | Mul | ti-Use | Path | ıway | 7    |      | Blenki | nsop R | d  |      |       |      | Bler | ıkinsop | Rd    |      |       |      |       |
|-------------------------|---------|------|---------|------|-------|------|-----|--------|------|------|------|------|--------|--------|----|------|-------|------|------|---------|-------|------|-------|------|-------|
| Direction               | Eastbou | nd   |         |      |       |      | Wes | tbound | l    |      |      |      | Northb | ound   |    |      |       |      | Sout | thbound | d     |      |       |      |       |
| Time                    | L       | Т    | R       | U    | App   | Ped* | L   | T      | R    | U    | App  | Ped* | L      | T      | R  | U    | App   | Ped* | L    | T       | R     | U    | App   | Ped* | Int   |
| 2024-03-05 4:15PM       | 0       | 0    | 2       | 0    | 2     | 0    | 0   | 2      | 0    | 0    | 2    | 2    | 4      | 148    | 0  | 0    | 152   | 12   | 0    | 120     | 3     | 0    | 123   | 1    | 279   |
| 4:30PM                  | 1       | 0    | 2       | 0    | 3     | 0    | 0   | 0      | 0    | 0    | 0    | 2    | 1      | 138    | 0  | 0    | 139   | 5    | 0    | 129     | 2     | 0    | 131   | 2    | 273   |
| 4:45PM                  | 2       | 0    | 2       | 0    | 4     | 2    | 0   | 0      | 0    | 0    | 0    | 5    | 8      | 172    | 0  | 0    | 180   | 7    | 0    | 116     | 2     | 0    | 118   | 6    | 302   |
| 5:00PM                  | 3       | 0    | 2       | 0    | 5     | 0    | 0   | 0      | 0    | 0    | 0    | 1    | 1      | 146    | 0  | 0    | 147   | 1    | 0    | 125     | 3     | 0    | 128   | 0    | 280   |
| Total                   | 6       | 0    | 8       | 0    | 14    | 2    | 0   | 2      | 0    | 0    | 2    | 10   | 14     | 604    | 0  | 0    | 618   | 25   | 0    | 490     | 10    | 0    | 500   | 9    | 1134  |
| % Approach              | 42.9% ( | )% 5 | 57.1% ( | )%   | -     | -    | 0%  | 100% ( | )% ( | )%   | -    | -    | 2.3%   | 97.7%  | 0% | 0%   | -     | -    | 0%   | 98.0%   | 2.0%  | 0%   | -     | -    | -     |
| % Total                 | 0.5% 0  | )%   | 0.7% (  | 0%   | 1.2%  | -    | 0%  | 0.2%   | )% ( | )%   | 0.2% | -    | 1.2%   | 53.3%  | 0% | 0% ! | 54.5% | -    | 0%   | 43.2%   | 0.9%  | 0% 4 | 44.1% | -    | -     |
| PHF                     | 0.500   | -    | 0.875   | -    | 0.650 | -    | -   | -      | -    | -    | -    | -    | 0.438  | 0.876  | -  | -    | 0.857 | -    | -    | 0.953   | 0.833 | -    | 0.958 | -    | 0.934 |
| Motorcycles             | 0       | 0    | 0       | 0    | 0     | -    | 0   | 0      | 0    | 0    | 0    | -    | 0      | 0      | 0  | 0    | 0     | -    | 0    | 2       | 0     | 0    | 2     | -    | 2     |
| % Motorcycles           | 0% 0    | )%   | 0% (    | 0%   | 0%    | -    | 0%  | 0% (   | )%(  | )%   | 0%   | -    | 0%     | 0%     | 0% | 0%   | 0%    | -    | 0%   | 0.4%    | 0%    | 0%   | 0.4%  | -    | 0.2%  |
| Lights                  | 6       | 0    | 7       | 0    | 13    | -    | 0   | 0      | 0    | 0    | 0    | -    | 14     | 598    | 0  | 0    | 612   | -    | 0    | 485     | 10    | 0    | 495   | -    | 1120  |
| % Lights                | 100% 0  | )% 8 | 37.5% ( | )% ! | 92.9% | -    | 0%  | 0% (   | )%(  | )%   | 0%   | -    | 100%   | 99.0%  | 0% | 0% 9 | 99.0% | -    | 0%   | 99.0%   | 100%  | 0% 9 | 99.0% | -    | 98.8% |
| Single-Unit Trucks      | 0       | 0    | 0       | 0    | 0     | -    | 0   | 0      | 0    | 0    | 0    | -    | 0      | 2      | 0  | 0    | 2     | -    | 0    | 0       | 0     | 0    | 0     | -    | 2     |
| % Single-Unit Trucks    | 0% 0    | )%   | 0% (    | 0%   | 0%    | -    | 0%  | 0% (   | )%(  | )%   | 0%   | -    | 0%     | 0.3%   | 0% | 0%   | 0.3%  | -    | 0%   | 0%      | 0%    | 0%   | 0%    | -    | 0.2%  |
| Articulated Trucks      | 0       | 0    | 0       | 0    | 0     | -    | 0   | 0      | 0    | 0    | 0    | -    | 0      | 1      | 0  | 0    | 1     | -    | 0    | 0       | 0     | 0    | 0     | -    | 1     |
| % Articulated Trucks    | 0% 0    | )%   | 0% (    | )%   | 0%    | -    | 0%  | 0% (   | )%(  | )%   | 0%   | -    | 0%     | 0.2%   | 0% | 0%   | 0.2%  | -    | 0%   | 0%      | 0%    | 0%   | 0%    | -    | 0.1%  |
| Buses                   | 0       | 0    | 0       | 0    | 0     | -    | 0   | 0      | 0    | 0    | 0    | -    | 0      | 2      | 0  | 0    | 2     | -    | 0    | 1       | 0     | 0    | 1     | -    | 3     |
| % Buses                 | 0% 0    | )%   | 0% (    | 0%   | 0%    | -    | 0%  | 0% (   | )%(  | )%   | 0%   | -    | 0%     | 0.3%   | 0% | 0%   | 0.3%  | -    | 0%   | 0.2%    | 0%    | 0%   | 0.2%  | -    | 0.3%  |
| Bicycles on Road        | 0       | 0    | 1       | 0    | 1     | -    | 0   | 2      | 0    | 0    | 2    | -    | 0      | 1      | 0  | 0    | 1     | -    | 0    | 2       | 0     | 0    | 2     | -    | 6     |
| % Bicycles on Road      | 0% 0    | )% 1 | 2.5% (  | )%   | 7.1%  | -    | 0%  | 100% ( | )%(  | 0% 1 | 100% | -    | 0%     | 0.2%   | 0% | 0%   | 0.2%  | -    | 0%   | 0.4%    | 0%    | 0%   | 0.4%  | -    | 0.5%  |
| Pedestrians             | -       | -    | -       | -    | -     | 2    | -   | -      | -    | -    | -    | 10   | -      | -      | -  | -    | -     | 25   | -    | -       | -     | -    | -     | 9    |       |
| % Pedestrians           | -       | -    | -       | -    | - 1   | 100% | -   | -      | -    | -    | - 1  | 100% | -      | -      | -  | -    | -     | 100% | -    | -       | -     | -    | -     | 100% | -     |
| Bicycles on Crosswalk   | -       | -    | -       | -    | -     | 0    | -   | -      | -    | -    | -    | 0    | -      | -      | -  | -    | -     | 0    | -    | -       | -     | -    | -     | 0    |       |
| % Bicycles on Crosswalk | -       | -    | -       | -    | -     | 0%   | -   | -      | -    | -    | -    | 0%   | -      | -      | -  | -    | -     | 0%   | -    | -       | -     | -    | -     | 0%   | -     |

<sup>\*</sup>Pedestrians and Bicycles on Crosswalk. L: Left, R: Right, T: Thru, U: U-Turn

Tue Mar 5, 2024 PM Peak (4:15 PM - 5:15 PM) - Overall Peak Hour All Classes (Motorcycles, Lights, Single-Unit Trucks, Articulated Trucks, Buses, Pedestrians, Bicycles on Road, Bicycles on Crosswalk) All Movements

ID: 1165129, Location: 48.462022, -123.35013, Site

Code: TIN000669

## McElhanney

Provided by: McElhanney Kamloops 970 McMaster Way, 310, Kamloops, BC, V2C 6K2, CA

### [N] Blenkinsop Rd

Out: 498 In: 618
Total: 1116
[S] Blenkinsop Rd