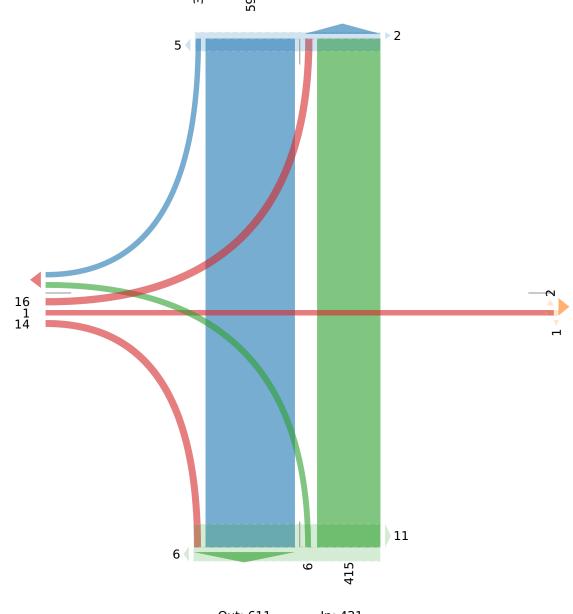

### [N] Blenkinsop Rd

[E] Multi-Use Pathway

Out: 611 In: 421 Total: 1032 [S] Blenkinsop Rd

Tue Mar 5, 2024 PM Peak (4:15 PM - 5:15 PM) - Overall Peak Hour All Classes (Motorcycles, Lights, Single-Unit Trucks, Articulated Trucks, Buses, Pedestrians, Bicycles on Road, Bicycles on Crosswalk) All Movements

### McElhanney

Provided by: McElhanney Kamloops 970 McMaster Way, 310, Kamloops, BC, V2C 6K2, CA

ID: 1165129, Location: 48.462022, -123.35013,

Site Code: TIN000669

| Leg                     | Judge P | l    |         |      |       |      | Mul | ti-Use | Path | ıway | 7    |      | Blenki | nsop R | d  |      |       |      | Bler | ıkinsop | Rd    |      |       |      |       |
|-------------------------|---------|------|---------|------|-------|------|-----|--------|------|------|------|------|--------|--------|----|------|-------|------|------|---------|-------|------|-------|------|-------|
| Direction               | Eastbou | nd   |         |      |       |      | Wes | tbound | l    |      |      |      | Northb | ound   |    |      |       |      | Sout | thbound | d     |      |       |      |       |
| Time                    | L       | Т    | R       | U    | App   | Ped* | L   | T      | R    | U    | App  | Ped* | L      | T      | R  | U    | App   | Ped* | L    | T       | R     | U    | App   | Ped* | Int   |
| 2024-03-05 4:15PM       | 0       | 0    | 2       | 0    | 2     | 0    | 0   | 2      | 0    | 0    | 2    | 2    | 4      | 148    | 0  | 0    | 152   | 12   | 0    | 120     | 3     | 0    | 123   | 1    | 279   |
| 4:30PM                  | 1       | 0    | 2       | 0    | 3     | 0    | 0   | 0      | 0    | 0    | 0    | 2    | 1      | 138    | 0  | 0    | 139   | 5    | 0    | 129     | 2     | 0    | 131   | 2    | 273   |
| 4:45PM                  | 2       | 0    | 2       | 0    | 4     | 2    | 0   | 0      | 0    | 0    | 0    | 5    | 8      | 172    | 0  | 0    | 180   | 7    | 0    | 116     | 2     | 0    | 118   | 6    | 302   |
| 5:00PM                  | 3       | 0    | 2       | 0    | 5     | 0    | 0   | 0      | 0    | 0    | 0    | 1    | 1      | 146    | 0  | 0    | 147   | 1    | 0    | 125     | 3     | 0    | 128   | 0    | 280   |
| Total                   | 6       | 0    | 8       | 0    | 14    | 2    | 0   | 2      | 0    | 0    | 2    | 10   | 14     | 604    | 0  | 0    | 618   | 25   | 0    | 490     | 10    | 0    | 500   | 9    | 1134  |
| % Approach              | 42.9% ( | )% 5 | 57.1% ( | )%   | -     | -    | 0%  | 100% ( | )% ( | )%   | -    | -    | 2.3%   | 97.7%  | 0% | 0%   | -     | -    | 0%   | 98.0%   | 2.0%  | 0%   | -     | -    | -     |
| % Total                 | 0.5% 0  | )%   | 0.7% (  | 0%   | 1.2%  | -    | 0%  | 0.2%   | )% ( | )%   | 0.2% | -    | 1.2%   | 53.3%  | 0% | 0% ! | 54.5% | -    | 0%   | 43.2%   | 0.9%  | 0% 4 | 44.1% | -    | -     |
| PHF                     | 0.500   | -    | 0.875   | -    | 0.650 | -    | -   | -      | -    | -    | -    | -    | 0.438  | 0.876  | -  | -    | 0.857 | -    | -    | 0.953   | 0.833 | -    | 0.958 | -    | 0.934 |
| Motorcycles             | 0       | 0    | 0       | 0    | 0     | -    | 0   | 0      | 0    | 0    | 0    | -    | 0      | 0      | 0  | 0    | 0     | -    | 0    | 2       | 0     | 0    | 2     | -    | 2     |
| % Motorcycles           | 0% 0    | )%   | 0% (    | 0%   | 0%    | -    | 0%  | 0% (   | )%(  | )%   | 0%   | -    | 0%     | 0%     | 0% | 0%   | 0%    | -    | 0%   | 0.4%    | 0%    | 0%   | 0.4%  | -    | 0.2%  |
| Lights                  | 6       | 0    | 7       | 0    | 13    | -    | 0   | 0      | 0    | 0    | 0    | -    | 14     | 598    | 0  | 0    | 612   | -    | 0    | 485     | 10    | 0    | 495   | -    | 1120  |
| % Lights                | 100% 0  | )% 8 | 37.5% ( | )% ! | 92.9% | -    | 0%  | 0% (   | )%(  | )%   | 0%   | -    | 100%   | 99.0%  | 0% | 0% 9 | 99.0% | -    | 0%   | 99.0%   | 100%  | 0% 9 | 99.0% | -    | 98.8% |
| Single-Unit Trucks      | 0       | 0    | 0       | 0    | 0     | -    | 0   | 0      | 0    | 0    | 0    | -    | 0      | 2      | 0  | 0    | 2     | -    | 0    | 0       | 0     | 0    | 0     | -    | 2     |
| % Single-Unit Trucks    | 0% 0    | )%   | 0% (    | 0%   | 0%    | -    | 0%  | 0% (   | )%(  | )%   | 0%   | -    | 0%     | 0.3%   | 0% | 0%   | 0.3%  | -    | 0%   | 0%      | 0%    | 0%   | 0%    | -    | 0.2%  |
| Articulated Trucks      | 0       | 0    | 0       | 0    | 0     | -    | 0   | 0      | 0    | 0    | 0    | -    | 0      | 1      | 0  | 0    | 1     | -    | 0    | 0       | 0     | 0    | 0     | -    | 1     |
| % Articulated Trucks    | 0% 0    | )%   | 0% (    | )%   | 0%    | -    | 0%  | 0% (   | )%(  | )%   | 0%   | -    | 0%     | 0.2%   | 0% | 0%   | 0.2%  | -    | 0%   | 0%      | 0%    | 0%   | 0%    | -    | 0.1%  |
| Buses                   | 0       | 0    | 0       | 0    | 0     | -    | 0   | 0      | 0    | 0    | 0    | -    | 0      | 2      | 0  | 0    | 2     | -    | 0    | 1       | 0     | 0    | 1     | -    | 3     |
| % Buses                 | 0% 0    | )%   | 0% (    | 0%   | 0%    | -    | 0%  | 0% (   | )%(  | )%   | 0%   | -    | 0%     | 0.3%   | 0% | 0%   | 0.3%  | -    | 0%   | 0.2%    | 0%    | 0%   | 0.2%  | -    | 0.3%  |
| Bicycles on Road        | 0       | 0    | 1       | 0    | 1     | -    | 0   | 2      | 0    | 0    | 2    | -    | 0      | 1      | 0  | 0    | 1     | -    | 0    | 2       | 0     | 0    | 2     | -    | 6     |
| % Bicycles on Road      | 0% 0    | )% 1 | 2.5% (  | )%   | 7.1%  | -    | 0%  | 100% ( | )%(  | 0% 1 | 100% | -    | 0%     | 0.2%   | 0% | 0%   | 0.2%  | -    | 0%   | 0.4%    | 0%    | 0%   | 0.4%  | -    | 0.5%  |
| Pedestrians             | -       | -    | -       | -    | -     | 2    | -   | -      | -    | -    | -    | 10   | -      | -      | -  | -    | -     | 25   | -    | -       | -     | -    | -     | 9    |       |
| % Pedestrians           | -       | -    | -       | -    | - 1   | 100% | -   | -      | -    | -    | - 1  | 100% | -      | -      | -  | -    | -     | 100% | -    | -       | -     | -    | -     | 100% | -     |
| Bicycles on Crosswalk   | -       | -    | -       | -    | -     | 0    | -   | -      | -    | -    | -    | 0    | -      | -      | -  | -    | -     | 0    | -    | -       | -     | -    | -     | 0    |       |
| % Bicycles on Crosswalk | -       | -    | -       | -    | -     | 0%   | -   | -      | -    | -    | -    | 0%   | -      | -      | -  | -    | -     | 0%   | -    | -       | -     | -    | -     | 0%   | -     |

<sup>\*</sup>Pedestrians and Bicycles on Crosswalk. L: Left, R: Right, T: Thru, U: U-Turn

Tue Mar 5, 2024 PM Peak (4:15 PM - 5:15 PM) - Overall Peak Hour All Classes (Motorcycles, Lights, Single-Unit Trucks, Articulated Trucks, Buses, Pedestrians, Bicycles on Road, Bicycles on Crosswalk) All Movements